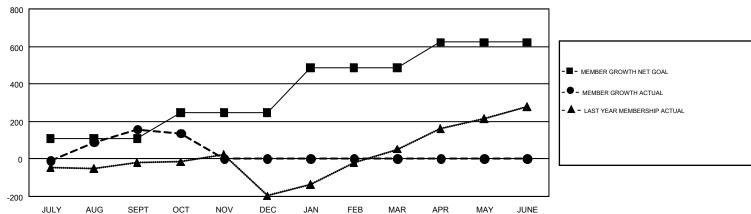

## GOALS AND ACTUAL MEMBERS CUMULATIVE

| DROPPED CLUBS: 4  DROPPED MEMBERS |     | 70 CLUBS OF 295 ADDED 1 OR MORE<br>NEW MEMBERS | GENDER DISTE<br>MALE<br>FEMALE  | 3,061 (46.81%)<br>3,478 (53.19%) |       |
|-----------------------------------|-----|------------------------------------------------|---------------------------------|----------------------------------|-------|
| DECEASED                          | 6   | CLICK HERE FOR CUMULATIVE                      | TOTAL FAMILY UNIT MEMBERS       |                                  | 1,240 |
| CLUB CANCELLED 41                 |     | MEMBERSHIP DATA                                |                                 |                                  | 700   |
| OTHER                             | 246 |                                                | FAMILY MEMBERS PAYING HALF DUES |                                  | 700   |
| TOTAL                             | 293 |                                                |                                 |                                  |       |

## GMT Constitutional Area 6-Afr, Group K

GMT: AHMED MOSTAFA

REPORT DOES NOT INCLUDE CLUBS IN UNDISTRICTED AREAS.

| Clubs                 |               |           |               | Members               |                           |                         |                                                    |  |
|-----------------------|---------------|-----------|---------------|-----------------------|---------------------------|-------------------------|----------------------------------------------------|--|
| RESULTS FOR 2018-2019 |               |           |               | RESULTS FOR 2018-2019 |                           |                         |                                                    |  |
| QUARTER               | NEW CLUB GOAL | NEW CLUBS | DROPPED CLUBS | QUARTER               | MEMBER GROWTH NET<br>GOAL | MEMBER GROWTH<br>ACTUAL | DROPPED<br>MEMBERS ACTUAL<br>(including transfers) |  |
| JULY/AUG/SEPT         | 2             | 7         | 4             | JULY/AUG/SEPT         | 107                       | 350                     | 177                                                |  |
| OCT/NOV/DEC           | 4             | 2         | 0             | OCT/NOV/DEC           | 139                       | 112                     | 118                                                |  |
| JAN/FEB/MAR           | 5             | 0         | 0             | JAN/FEB/MAR           | 240                       | 0                       | 0                                                  |  |
| APR/MAY/JUNE          | 2             | 0         | 0             | APR/MAY/JUNE          | 136                       | 0                       | 0                                                  |  |