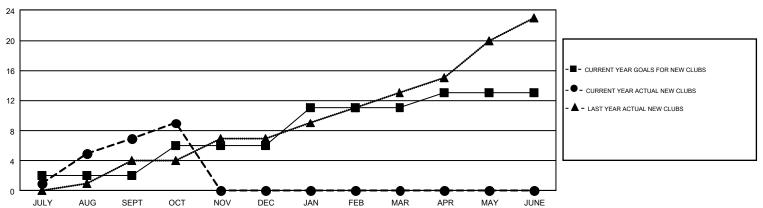

## GOALS AND ACTUAL NEW CLUBS CUMULATIVE

## GMT Constitutional Area 6-Afr, Group K

GMT: AHMED MOSTAFA

REPORT DOES NOT INCLUDE CLUBS IN UNDISTRICTED AREAS.

| Clubs                 |               |           |               | Members               |                           |                         |                                                    |  |
|-----------------------|---------------|-----------|---------------|-----------------------|---------------------------|-------------------------|----------------------------------------------------|--|
| RESULTS FOR 2018-2019 |               |           |               | RESULTS FOR 2018-2019 |                           |                         |                                                    |  |
| QUARTER               | NEW CLUB GOAL | NEW CLUBS | DROPPED CLUBS | QUARTER               | MEMBER GROWTH NET<br>GOAL | MEMBER GROWTH<br>ACTUAL | DROPPED<br>MEMBERS ACTUAL<br>(including transfers) |  |
| JULY/AUG/SEPT         | 2             | 7         | 4             | JULY/AUG/SEPT         | 107                       | 350                     | 177                                                |  |
| OCT/NOV/DEC           | 4             | 2         | 0             | OCT/NOV/DEC           | 139                       | 112                     | 118                                                |  |
| JAN/FEB/MAR           | 5             | 0         | 0             | JAN/FEB/MAR           | 240                       | 0                       | 0                                                  |  |
| APR/MAY/JUNE          | 2             | 0         | 0             | APR/MAY/JUNE          | 136                       | 0                       | 0                                                  |  |